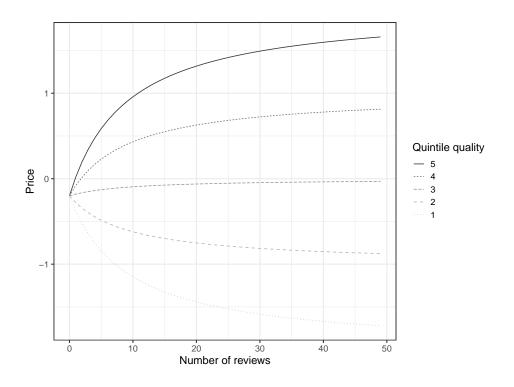

Note: This illustrative graph displays  $(K\nu - \rho/5)/(K + \rho)$  as function of *K*, where  $\nu$  takes values in  $\{-2, 1, 0, 1, 2\}$  and  $\rho = 8$ .