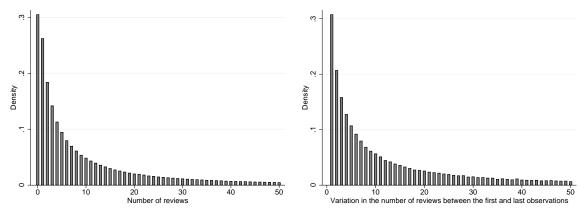

Figure A3: Distribution of the number of reviews (left) and of the longitudinal variation in the number of reviews within a property (right)

Notes: The left figure shows the distribution of the number of reviews. The right figure shows the distribution of the longitudinal variation in the number of reviews within a property. Both figures are right truncated with a maximum of 50 reviews. The sample is restricted to listings that have gained at least one review over the observation period.