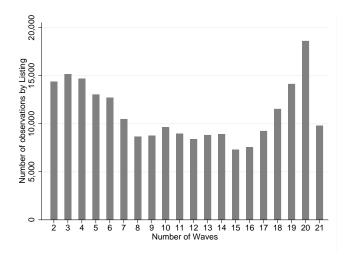

Figure A2: Number of observations by listing

Notes: This figure shows the number of observations by listing depending on the number of waves (x-axis). It starts at 2 waves as we restrict the sample to listings that have gained at least one review over the observation period.