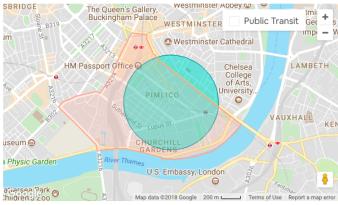

#### Information on listings' locations

Exact location information is provided after a booking is confirmed.

In this example, the listing is shown to be located in the neighbourhood of Pimlico, in London, and the area of the .6-mile-radius circle is almost entirely in that neighbourhood. For illustrative purposes only, screenshot of the Airbnb platform captured by the author on September 2018.