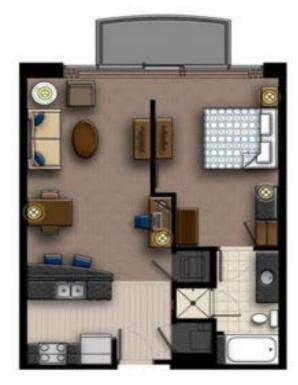

## ONE BEDROOM SUITE | Non-Smoking

TWELVE Hotels one bedroom suites come standard with a full kitchen, living area and separate bedroom. This room has a sliding glass door with a walk -out balcony.

## **Room Features**

- Available in King or Double/Queen Bed type
- Sofa bed
- Low Floor or Balcony
- Max Occupancy: 4
- 690 sqft/62sqm-750sqft/68sqm
- Air-conditioned
- This room is non-smoking
- Living room is separated
- Outdoor spaces: Living/sitting area