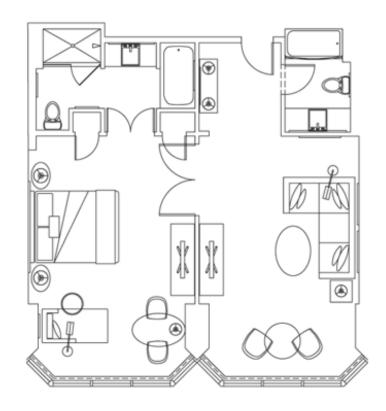

## **Spacious Room Layouts**

- · Separate living room and bedroom with connecting French doors
- · Dining table for two or four people
- · Expansive windows with views of the city

## **Size**

• 660 SQ FT | 62 SQ M