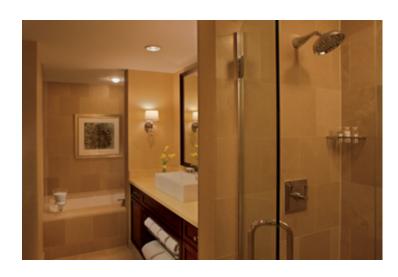

## **Magnificent Baths**

- Expanded master bath with sleek walk-in rain shower
- · Separate full bath or powder room
- Plush terry cloth or lightweight bathrobe

## **Bathroom**

- · Bathtub and separate shower
- · Full marble bathrooms featuring a separate bathtub and shower
- Large marble baths with separate rain-shower and tub
- Powder room
- Lighted shaving/make-up mirror

### **Bed & Bath**

- · Sleek walk-in showers with rain shower head
- · Expanded master bath with sleek walk-in rain shower
- King bed with plush 400-thread count cotton linens
- · Lighted makeup mirror, hair dryer and scale
- · Plush terry cloth bathrobe