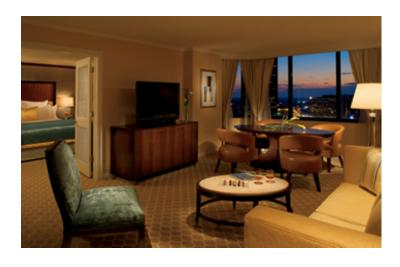

## **Spacious Room Layouts**

- · Separate living room and bedroom with connecting French doors
- · Dining table for two or four people
- · Expansive windows with views of the city

### **Room Features**

- · Separate bedroom and living area with connecting door
- · Second full bath or wet bar
- · Marble floors in foyer
- Custom designed refreshment center with Nespresso Machine, honor bar and barware
- Goose down and non-allergenic foam pillows, available upon request

## **Entertainment**

- 42-inch high-definition flat-panel TV in living area and 37-inch TV in bedroom
- Fully integrated technology allows for PDAs to be viewed on TVs
- · iPod docking stations for your convenience
- · Desk with built-in power and data connections
- · Laptops may be stored in digital safe