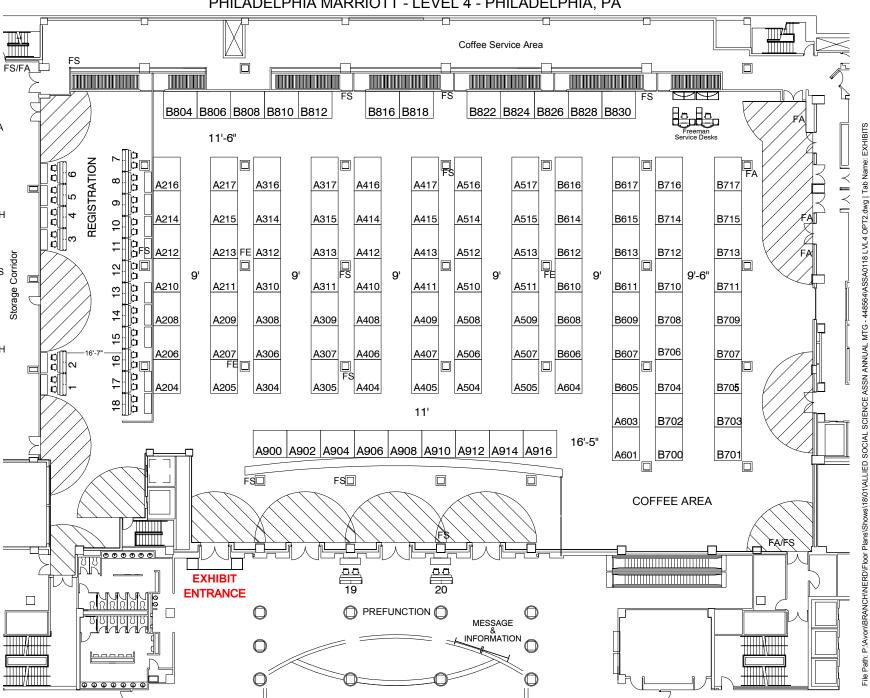

# **ALLIED SOCIAL SCIENCE ASSN ANNUAL MTG**

**JANUARY 4-6, 2018** 

PHILADELPHIA MARRIOTT - LEVEL 4 - PHILADELPHIA. PA

#### **BOOTH COUNT**

#### BLDG. LEGEND:

Typical Column

FH - Fire Hose

FS - Fire Pull Switch

FA - Fire Alarm

FE - Fire Extinguisher

Total Meeting Rooms: 13 Total Square Footage: 17,056 S.F.

## #3406183

PHILADELPHIA MARRIOTT

Hall / Level: LEVEL 4

City & State:

PHILADELPHIA, PA Scale: Custom Job #: 448564

AF: BEN LUTZ

Prod. AF: BEN LUTZ Started: 6/14/2017

Started By: JUSTINE L. JENSEN, NERDC Prod. Branch: FREEMAN PHILLY