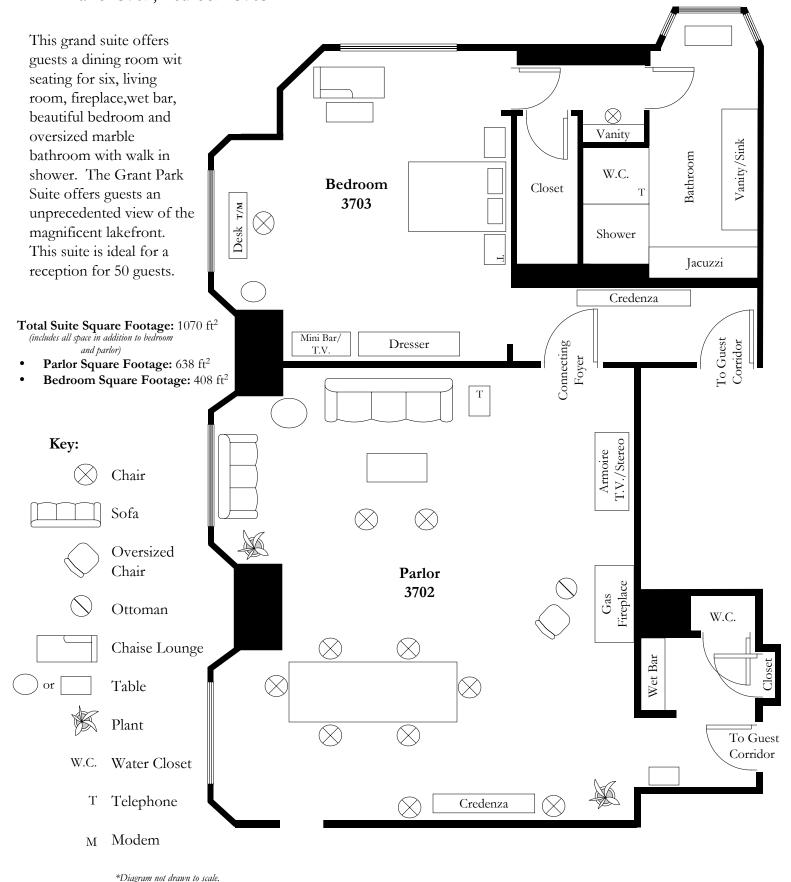

### THE FAIRMONT CHICAGO The Grant Park Suite Parlor 3702, Bedroom 3703

• N

**Total Suite Square Footage:**  $950 \text{ ft}^2$  (includes all space in addition to bedroom and parlor)

- **Parlor Square Footage:** 400 ft<sup>2</sup>
- Bedroom Square Footage: 378ft<sup>2</sup>

\*Diagram not drawn to scale.