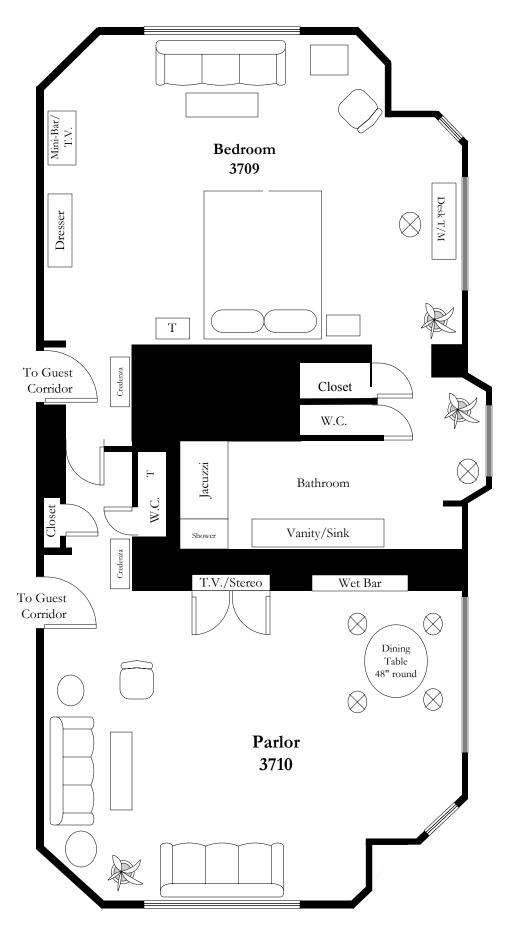

## **THE FAIRMONT CHICAGO The Lincoln Park Suite** Parlor 3710, Bedroom 3709

The understated luxury welcomes you to the Lincoln Park Suite. A living room, dining area for four, bar, spacious bedroom and oversized marble bathroom with Jacuzzi are features of this exquisite top floor suite. Breathtaking views of Chicago's skyline surround this suite which can accommodate receptions for 35.

**Total Suite Square Footage:**  $950 \text{ ft}^2$  (includes all space in addition to bedroom and parlor)

- **Parlor Square Footage:** 400 ft<sup>2</sup>
- Bedroom Square Footage: 378ft<sup>2</sup>

\*Diagram not drawn to scale.