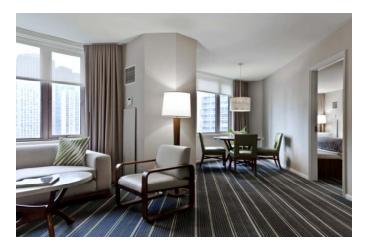

# One Bedroom Suites – 53 Fairmont Chicago, Millennium Park

One Bedroom Suites feature sweeping views of the city or Grant and Millennium Parks. They offer HSIA and views of Lake Michigan. The living room contains a sofa and armchairs and closes off from the bedroom with a door. The suite also offers a dining table for four people and a built-in wet bar. These suites have one marble bathroom (located off the bedroom) with separate walk-in shower and marble bathtub and large closets and full-length mirrors. One Bedroom Suites are an ideal solution for meetings of 10 guests.

## **Amenities Include:**

View: Lake Michigan, Grant & Millennium Parks
Meeting area: 10 people
Parlor: 370 sq ft
Location: 5<sup>th</sup> – 36<sup>th</sup> Floors
Bedrooms: One King or Two Double Beds