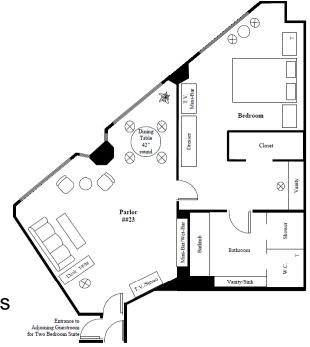

# One Bedroom Suites – 53 Fairmont Chicago, Millennium Park

One Bedroom Suites feature sweeping views of the city or Grant and Millennium Parks. They offer HSIA and views of Lake Michigan. The living room contains a sofa and armchairs and closes off from the bedroom with a door. The suite also offers a dining table for four people and a built-in wet bar. These suites have one marble bathroom (located off the bedroom) with separate walk-in shower and marble bathtub and large closets and full-length mirrors. One Bedroom Suites are an ideal solution for meetings of 10 guests.



## **Amenities Include:**

View: Lake Michigan, Grant & Millennium Parks
Meeting area: 10 people
Parlor: 370 sq ft
Location: 5<sup>th</sup> – 36<sup>th</sup> Floors
Bedrooms: One King or Two Double Beds



#### **Fairmont Grand Suite** Parlor 3712, Bedroom 3714 Mini-Bar The Fairmont Grand Suite is none other than opulent 2 and luxurious, tastefully appointed in fine, original artwork and beautiful decor. This grand suite, which has been occupied by numerous dignitaries and presidents from both home and abroad, offers guests a dining room for six, an expansive To Guest Corridor living room, bar, fireplace and marble bathroom with Jacuzzi. Guests will experience incredible views of the Lake Michigan shoreline as well as one of the city's most favorite attractions, Navy Bedroom Pier. This suite is perfect for receptions for up 3714 to 50 people. Desk T/M $\times$ Total Suite Square Footage: 1340 ft<sup>2</sup> (includes all space in addition to bedroom and parlor) Closet Parlor Square Footage