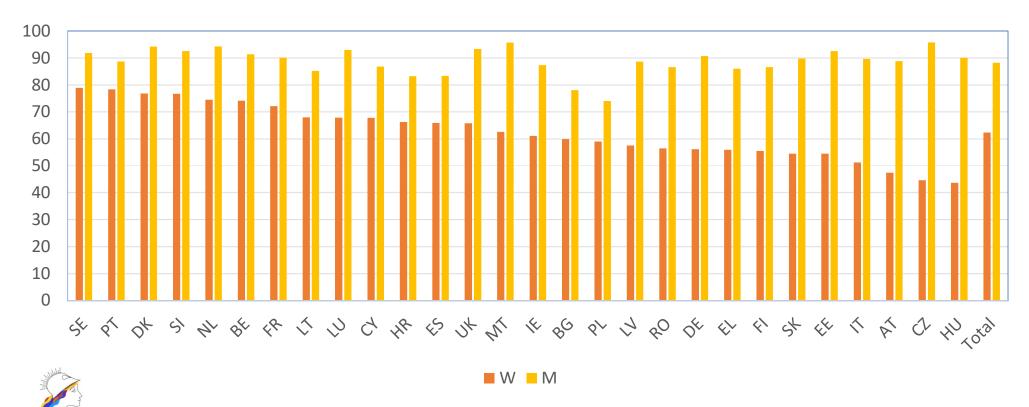

## Self-defines in the labour market % only among persons aged 25-54, that live with at least one <7 y.o. child

"Minerva" – Laboratorio su diversità e disuguaglianze di genere

Authors' calculations based on EU-SILC 2016