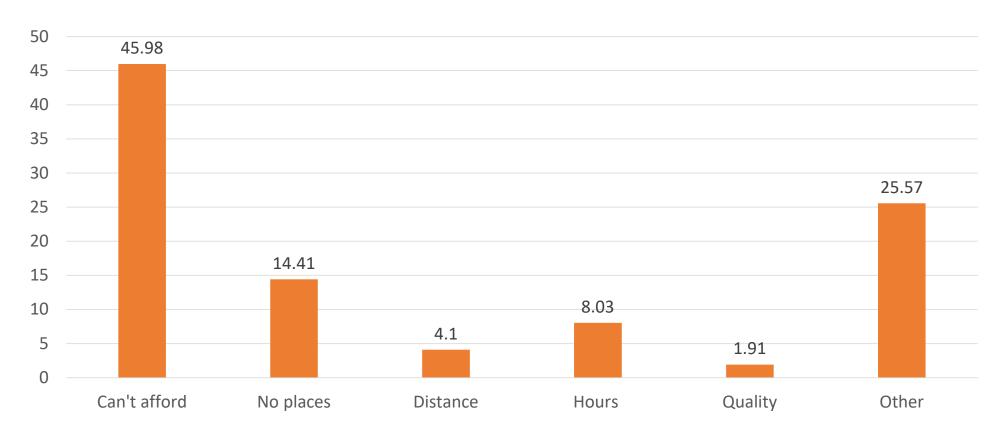

Unmet needs for formal childcare services %

only among persons aged 25-54, that live with at least one <7 y.o. child

yes

26.59

14.37

2.15

Authors' calculations based on EU-SILC ad-hoc module 2016

Main reason for not making (more) use of formal childcare services % only among persons aged 25-54, that live with at least one <7 y.o. child

Authors' calculations based on EU-SILC ad-hoc module 2016