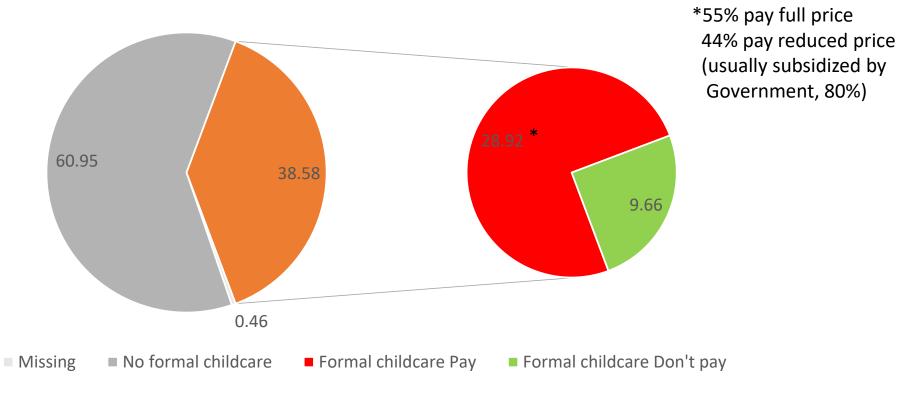

# Payment for the cost of formal childcare services % children <7 years old

Authors' calculations based on EU-SILC ad-hoc module 2016

# Payment for the cost of formal childcare services % children <7 years old

|                  |           | 0-3   | 4-6   |
|------------------|-----------|-------|-------|
|                  | Pay       | 27.46 | 30.45 |
| Formal childcare | Don't pay | 7.43  | 12    |
| No formal ch     | nildcare  | 64.78 | 56.95 |
| Missin           |           | 0.33  | 0.6   |