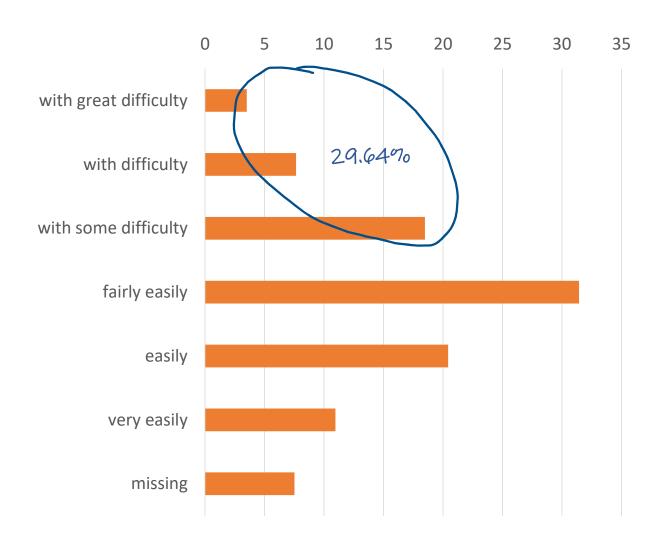

### Affordability of childcare services %

only among persons aged 25-54, that live with at least one <7 y.o. child and pay for formal childcare

Authors' calculations based on EU-SILC ad-hoc module 2016