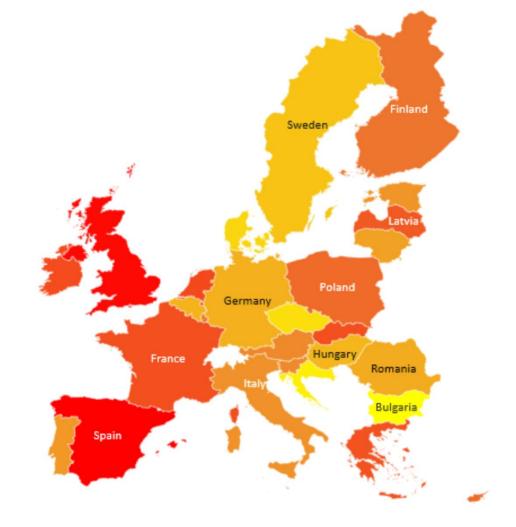

Unmet needs for formal childcare services %

only among persons aged 25-54, that live with at least one <7 y.o. child

yes

26.59

14.37

2.15

Authors' calculations based on EU-SILC ad-hoc module 2016

Main reason for not making (more) use of formal childcare services % only among persons aged 25-54, that live with at least one <7 y.o. child

Authors' calculations based on EU-SILC ad-hoc module 2016