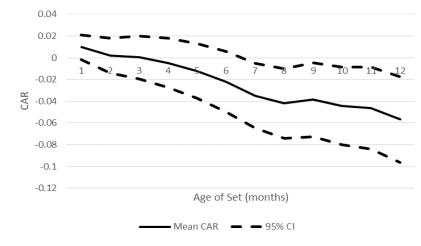

dually released

## **IPOs**

#### Engelberg, Le, and Williams

Introduction

Data

Gradual Information Diffusion

Disagreement

Conclusion

Miller (1977) predictions

Miller (1977) predicts that overpricing (and subsequent underperformance) is most severe when disagreement is high

In the baseball card market, disagreement should be highest for:

- Rookie players (during their rookie year)
- Newer sets

Hence, rookie cards should underperform the other cards in the set, and newer sets should underperform older sets

#### Engelberg, Le, and Williams

#### Introduction

Data

Gradual Information Diffusion

### Disagreement

Conclusion

## **Returns of Rookie Cards**



## Engelberg, Le, and Williams

#### Introduction

#### Data

Gradual Information Diffusion

### Disagreement

Conclusion



## **Returns of New Sets**

Engelberg, Le,

## **Concluding Remarks**

and Williams

Data

Gradual Information Diffusion

Disagreement

Conclusion

The market for baseball cards exhibits momentum as well as analogs for post-earnings announcement drift and IPO underpricing

The evidence is supportive of the theories developed by Hong and Stein (1999) and Miller (1977)