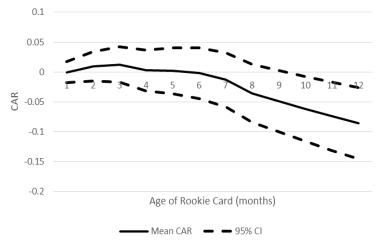

There is generally a lot of disagreement about the value of IPO firms
  - Hence, they underperform as more information is gradually released

## **IPOs**

#### Engelberg, Le, and Williams

Introduction

Data

Gradual Information Diffusion

Disagreement

Conclusion

Miller (1977) predictions

Miller (1977) predicts that overpricing (and subsequent underperformance) is most severe when disagreement is high

In the baseball card market, disagreement should be highest for:

- Rookie players (during their rookie year)
- Newer sets

Hence, rookie cards should underperform the other cards in the set, and newer sets should underperform older sets

#### Engelberg, Le, and Williams

#### Introduction

Data

Gradual Information Diffusion

### Disagreement

Conclusion

## **Returns of Rookie Cards**



## Engelberg, Le, and Williams

#### Introduction

#### Data

Gradual Information Diffusion

### Disagreement

Conclusion



## **Returns of New Sets**

Engelberg, Le,

## **Concluding Remarks**

and Williams

Data

Gradual Information Diffusion

Disagreement

Conclusion

The market for baseball cards exhibits momentum as well as analogs for post-earnings announcement drift and IPO underpricing

The evidence is supportive of the theories developed by Hong and Stein (1999) and Miller (1977)