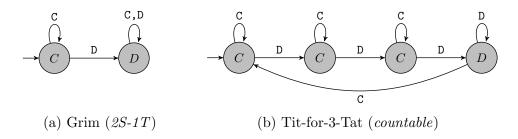

## What Makes a Rule Complex? Corrigendum

By RYAN OPREA\*

Figure 1 (a) in Oprea (2020) displays the wrong automaton. The correct version of the Figure is:

Figure 1.: Automata representations of two rules (strategies in the repeated prisoner's dilemma).

Note: In parentheses are names for the equivalent automata used in the experimental design.