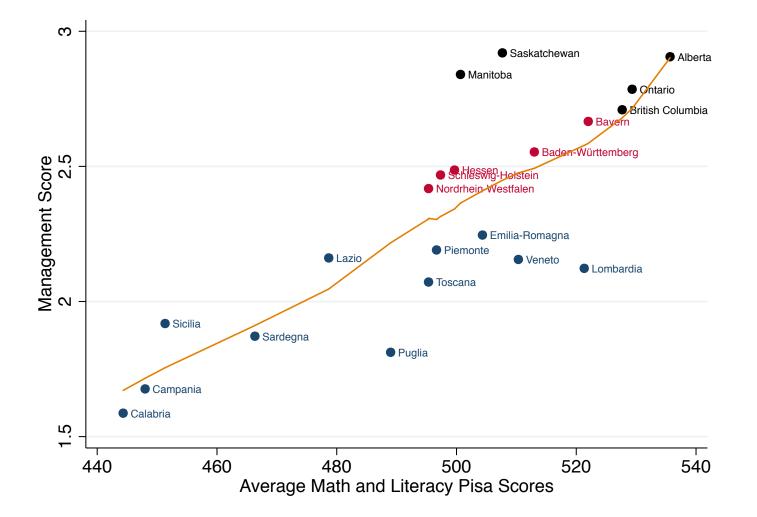

### This research

- We gathered large sample international data to study the relevance of management in education
  - Survey instrument based on Bloom and Van Reenen (2007)
  - Long run measurement project: +10,000 organizations in 20 countries interviewed so far
- Today we will discuss some of the first steps in this research agenda
  - Approx. 1,000 middle schools Principals in Canada, Germany, Italy, Sweden, UK and US
  - Descriptive evidence, no causal results
- Preliminary findings
  - Wide heterogeneity in school management across and within countries
  - Management positively associated with school performance
  - School size, ownership, competition and specific principal characteristics associated with higher management scores