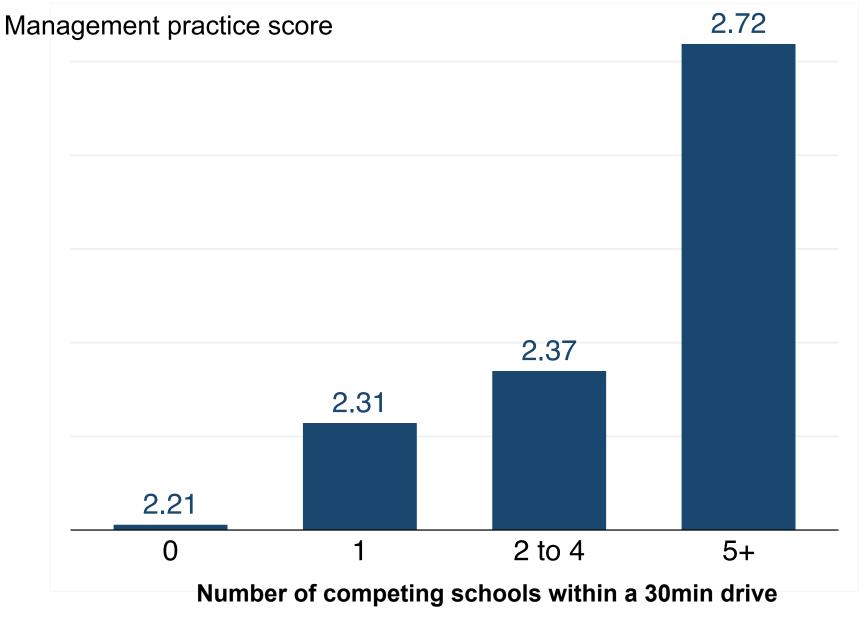

### This research

- We gathered large sample international data to study the relevance of management in education
  - Survey instrument based on Bloom and Van Reenen (2007)
  - Long run measurement project: +10,000 organizations in 20 countries interviewed so far
- Today we will discuss some of the first steps in this research agenda
  - Approx. 1,000 middle schools Principals in Canada, Germany, Italy, Sweden, UK and US
  - Descriptive evidence, no causal results
- Preliminary findings
  - Wide heterogeneity in school management across and within countries
  - Management positively associated with school performance
  - School size, ownership, competition and specific principal characteristics associated with higher management scores