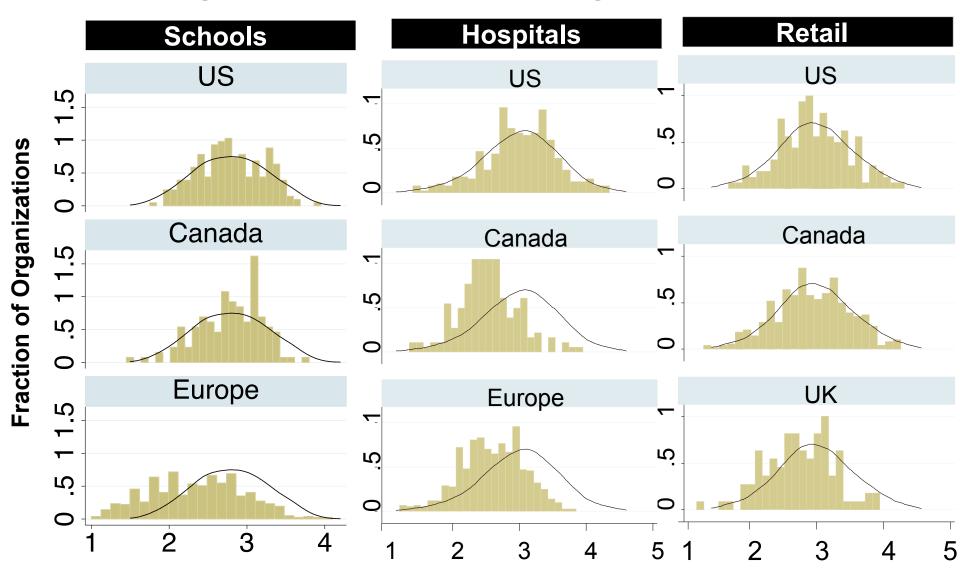

### This research

- We gathered large sample international data to study the relevance of management in education
  - Survey instrument based on Bloom and Van Reenen (2007)
  - Long run measurement project: +10,000 organizations in 20 countries interviewed so far
- Today we will discuss some of the first steps in this research agenda
  - Approx. 1,000 middle schools Principals in Canada, Germany, Italy, Sweden, UK and US
  - Descriptive evidence, no causal results
- Preliminary findings
  - Wide heterogeneity in school management across and within countries
  - Management positively associated with school performance
  - School size, ownership, competition and specific principal characteristics associated with higher management scores