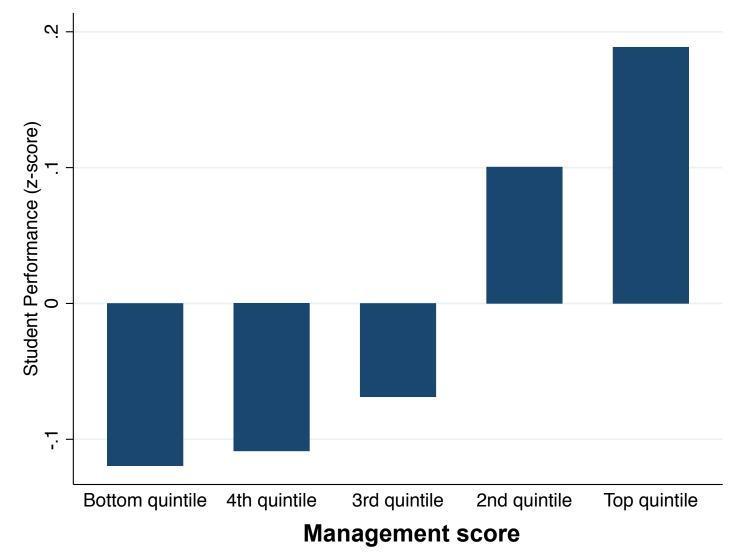

### This research

- We gathered large sample international data to study the relevance of management in education
  - Survey instrument based on Bloom and Van Reenen (2007)
  - Long run measurement project: +10,000 organizations in 20 countries interviewed so far
- Today we will discuss some of the first steps in this research agenda
  - Approx. 1,000 middle schools Principals in Canada, Germany, Italy, Sweden, UK and US
  - Descriptive evidence, no causal results
- Preliminary findings
  - Wide heterogeneity in school management across and within countries
  - Management positively associated with school performance
  - School size, ownership, competition and specific principal characteristics associated with higher management scores