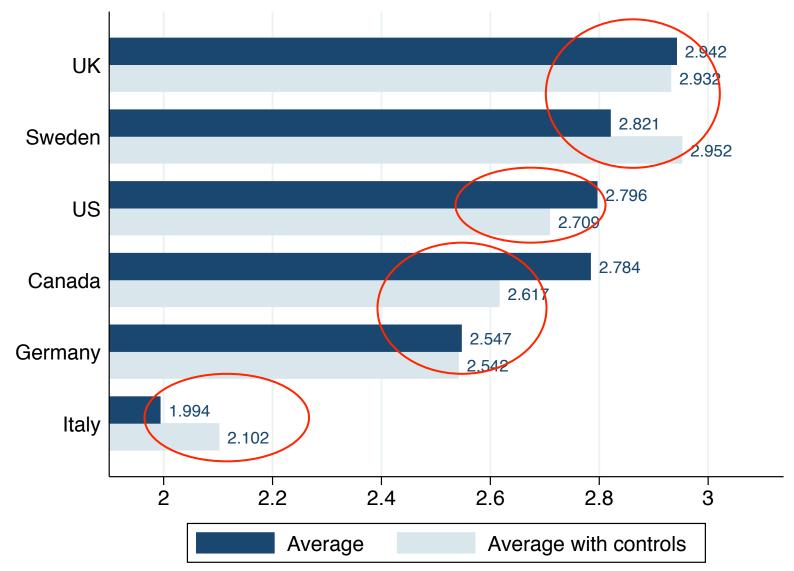

### This research

- We gathered large sample international data to study the relevance of management in education
  - Survey instrument based on Bloom and Van Reenen (2007)
  - Long run measurement project: +10,000 organizations in 20 countries interviewed so far
- Today we will discuss some of the first steps in this research agenda
  - Approx. 1,000 middle schools Principals in Canada, Germany, Italy, Sweden, UK and US
  - Descriptive evidence, no causal results
- Preliminary findings
  - Wide heterogeneity in school management across and within countries
  - Management positively associated with school performance
  - School size, ownership, competition and specific principal characteristics associated with higher management scores