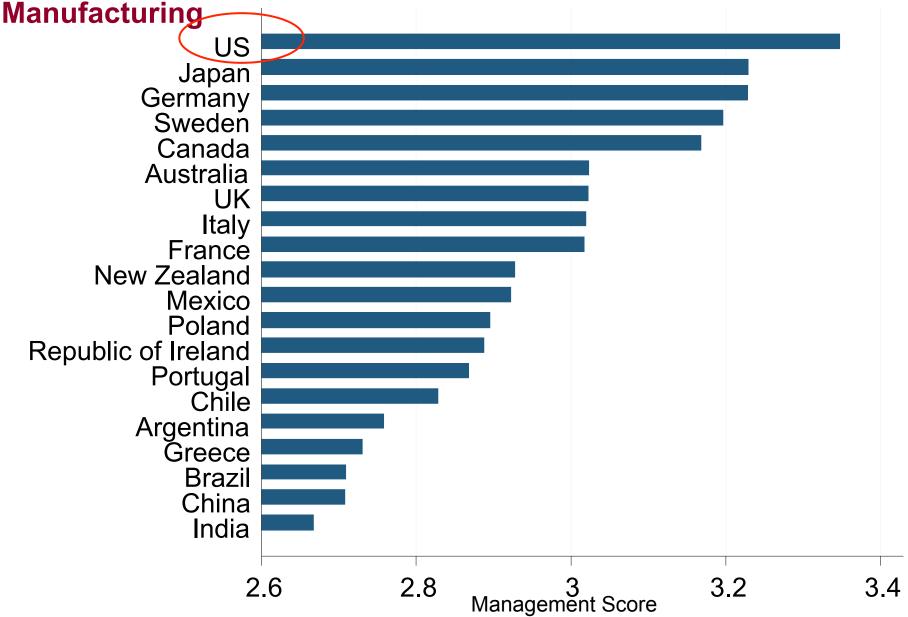

### This research

- We gathered large sample international data to study the relevance of management in education
  - Survey instrument based on Bloom and Van Reenen (2007)
  - Long run measurement project: +10,000 organizations in 20 countries interviewed so far
- Today we will discuss some of the first steps in this research agenda
  - Approx. 1,000 middle schools Principals in Canada, Germany, Italy, Sweden, UK and US
  - Descriptive evidence, no causal results
- Preliminary findings
  - Wide heterogeneity in school management across and within countries
  - Management positively associated with school performance
  - School size, ownership, competition and specific principal characteristics associated with higher management scores