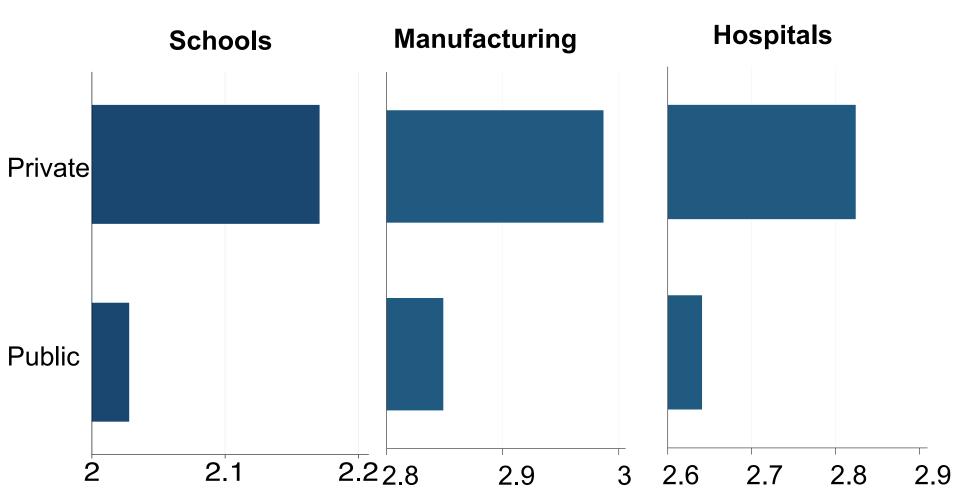

### This research

- We gathered large sample international data to study the relevance of management in education
  - Survey instrument based on Bloom and Van Reenen (2007)
  - Long run measurement project: +10,000 organizations in 20 countries interviewed so far
- Today we will discuss some of the first steps in this research agenda
  - Approx. 1,000 middle schools Principals in Canada, Germany, Italy, Sweden, UK and US
  - Descriptive evidence, no causal results
- Preliminary findings
  - Wide heterogeneity in school management across and within countries
  - Management positively associated with school performance
  - School size, ownership, competition and specific principal characteristics associated with higher management scores