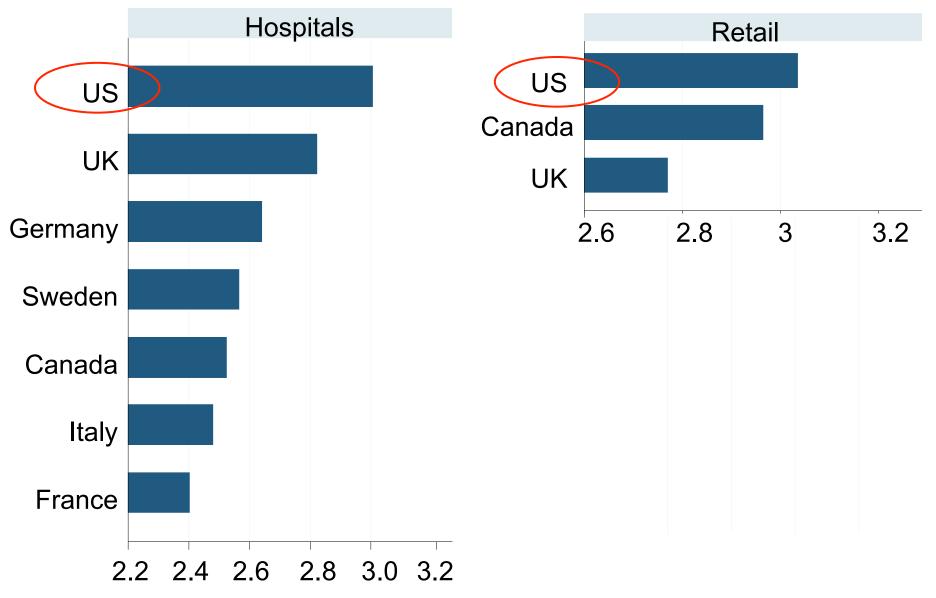

### This research

- We gathered large sample international data to study the relevance of management in education
  - Survey instrument based on Bloom and Van Reenen (2007)
  - Long run measurement project: +10,000 organizations in 20 countries interviewed so far
- Today we will discuss some of the first steps in this research agenda
  - Approx. 1,000 middle schools Principals in Canada, Germany, Italy, Sweden, UK and US
  - Descriptive evidence, no causal results
- Preliminary findings
  - Wide heterogeneity in school management across and within countries
  - Management positively associated with school performance
  - School size, ownership, competition and specific principal characteristics associated with higher management scores