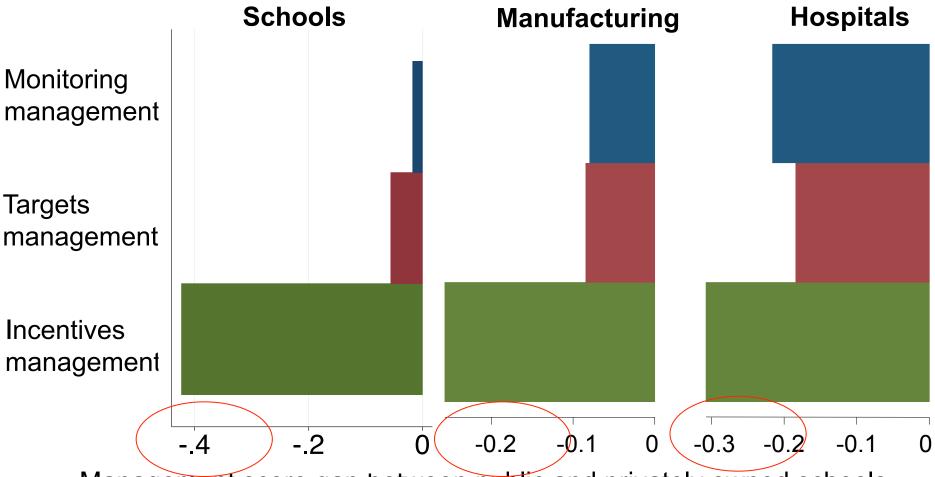

### This research

- We gathered large sample international data to study the relevance of management in education
  - Survey instrument based on Bloom and Van Reenen (2007)
  - Long run measurement project: +10,000 organizations in 20 countries interviewed so far
- Today we will discuss some of the first steps in this research agenda
  - Approx. 1,000 middle schools Principals in Canada, Germany, Italy, Sweden, UK and US
  - Descriptive evidence, no causal results
- Preliminary findings
  - Wide heterogeneity in school management across and within countries
  - Management positively associated with school performance
  - School size, ownership, competition and specific principal characteristics associated with higher management scores