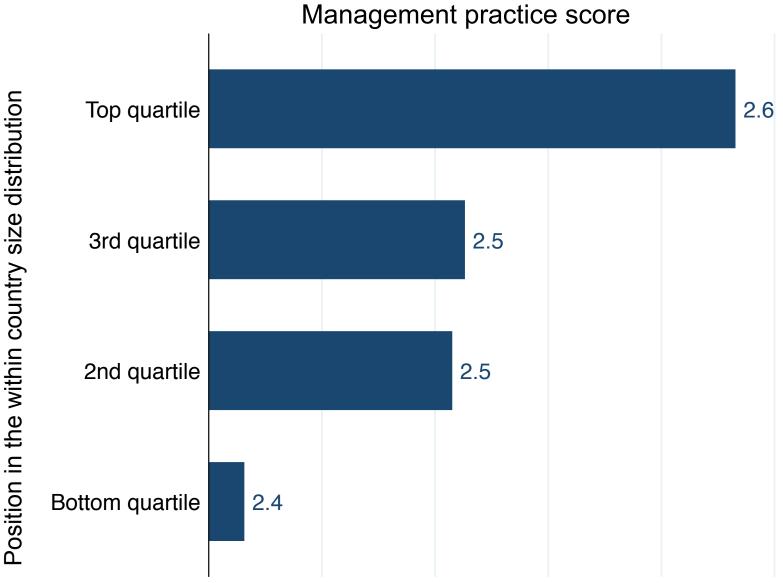

### This research

- We gathered large sample international data to study the relevance of management in education
  - Survey instrument based on Bloom and Van Reenen (2007)
  - Long run measurement project: +10,000 organizations in 20 countries interviewed so far
- Today we will discuss some of the first steps in this research agenda
  - Approx. 1,000 middle schools Principals in Canada, Germany, Italy, Sweden, UK and US
  - Descriptive evidence, no causal results
- Preliminary findings
  - Wide heterogeneity in school management across and within countries
  - Management positively associated with school performance
  - School size, ownership, competition and specific principal characteristics associated with higher management scores