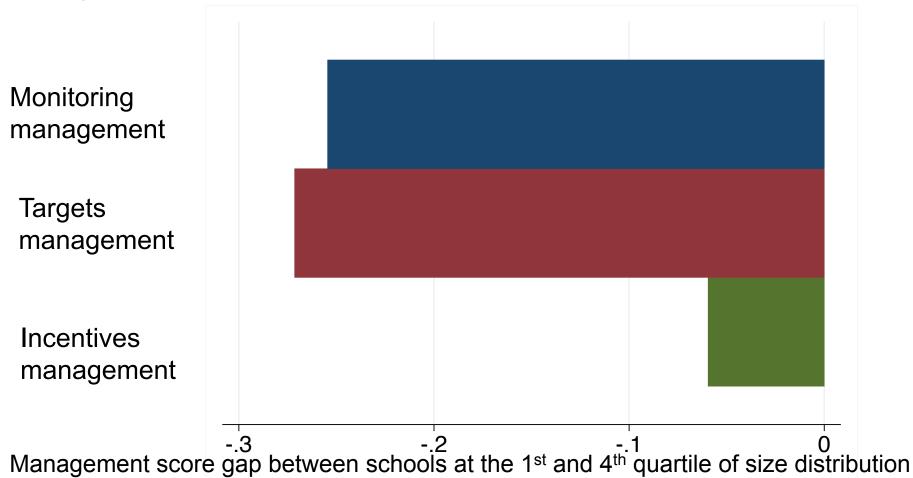

### This research

- We gathered large sample international data to study the relevance of management in education
  - Survey instrument based on Bloom and Van Reenen (2007)
  - Long run measurement project: +10,000 organizations in 20 countries interviewed so far
- Today we will discuss some of the first steps in this research agenda
  - Approx. 1,000 middle schools Principals in Canada, Germany, Italy, Sweden, UK and US
  - Descriptive evidence, no causal results
- Preliminary findings
  - Wide heterogeneity in school management across and within countries
  - Management positively associated with school performance
  - School size, ownership, competition and specific principal characteristics associated with higher management scores